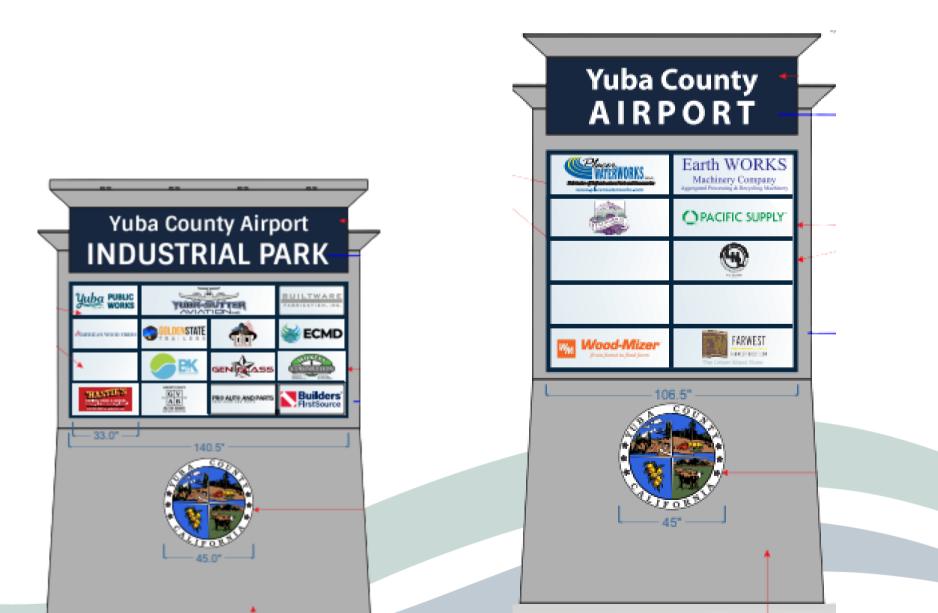

### Yuba County Airport

#### **Recently Completed**

- Approved new & refreshed monument sign designs
- Welcomed 3 new hangar tenants with 3-4 more expected next quarter
- Completed entrance landscaping
- Executed lease for 1430 Melody with two more leases ready for signing

#### **Upcoming Projects**

- Construction of new monument signs
- RFP for safety equipment
- Final FY2025 grant submission to FAA

**Building &** Code Enforcement

Airport & Technology

**Team Effort One Mission** 