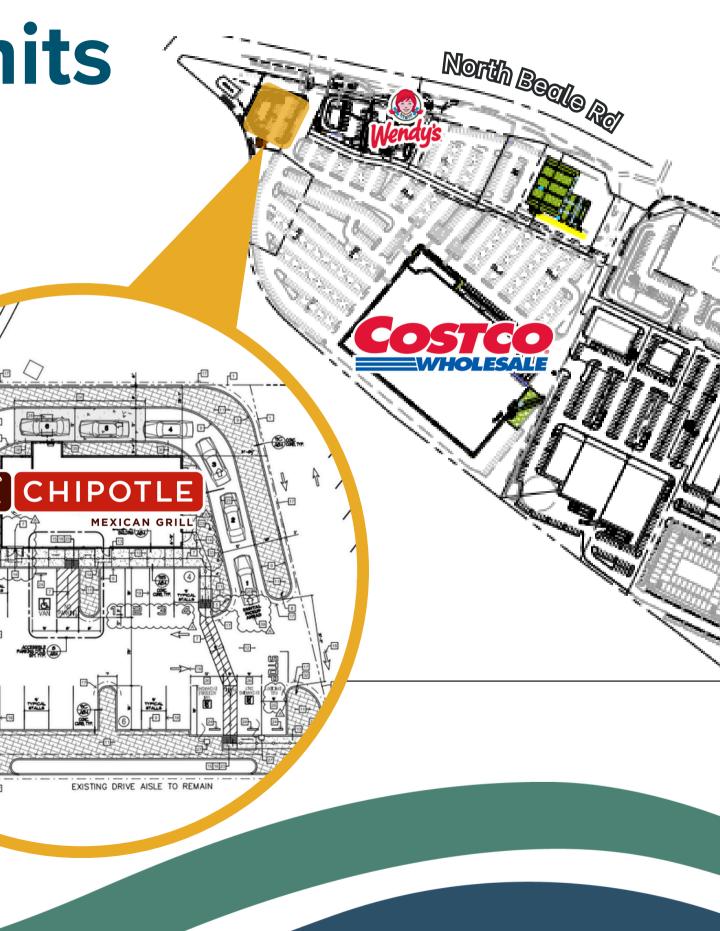

#### **Design Review**

• River Oaks Shopping Center - Holiday Market, **Plumas Lake** 

• Phase one shown in yellow