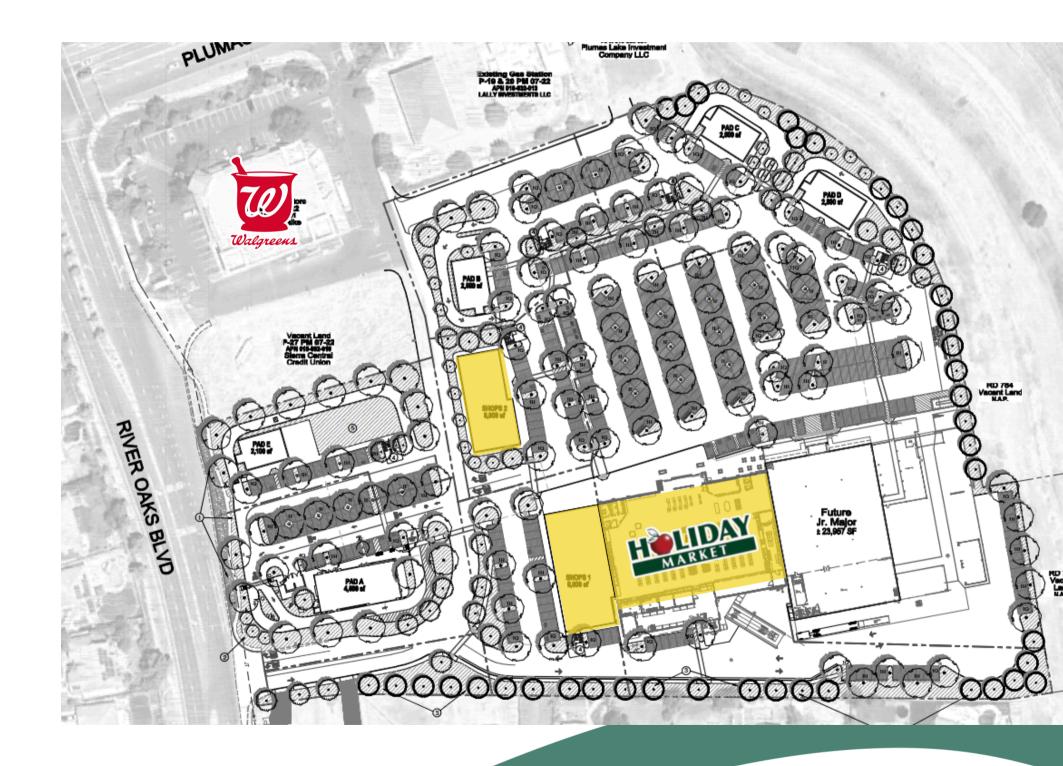

#### **Design Review**

• River Oaks Shopping Center - Holiday Market, **Plumas Lake** 

• Phase one shown in yellow